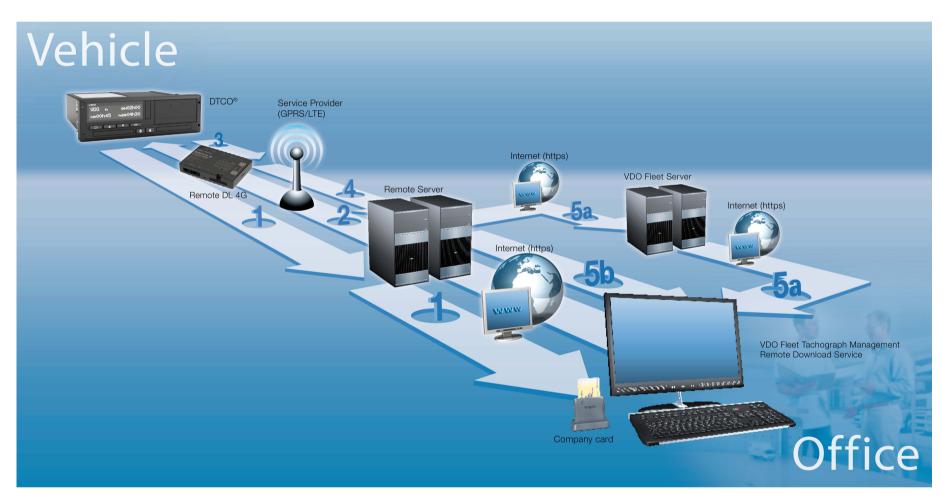

## How does the data transfer work?

- 1. Start connection via Remote DL 4G (DTCO® to VDO Fleet Tachograph Management Remote Download Service)
- 2. Feedback on company card signature
- 3. Secure tachograph data transfer from DTCO® to Remote DL 4G via
- 4. Encrypted data transfer from Remote DL 4G to computer via 2G/LTE
- 5. When you use VDO Fleet, the download of mass memory and driver card data is transferred via a secure connection