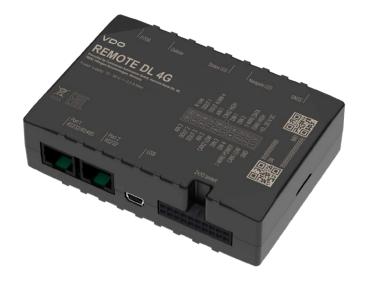

## Based on a powerful platform

#### **CAN** interface

Numerous notification functions with detailed information on tachograph data and vehicle condition.

#### Communication via SIM card

Integrated SIM Card, device ready to use in no time at all.