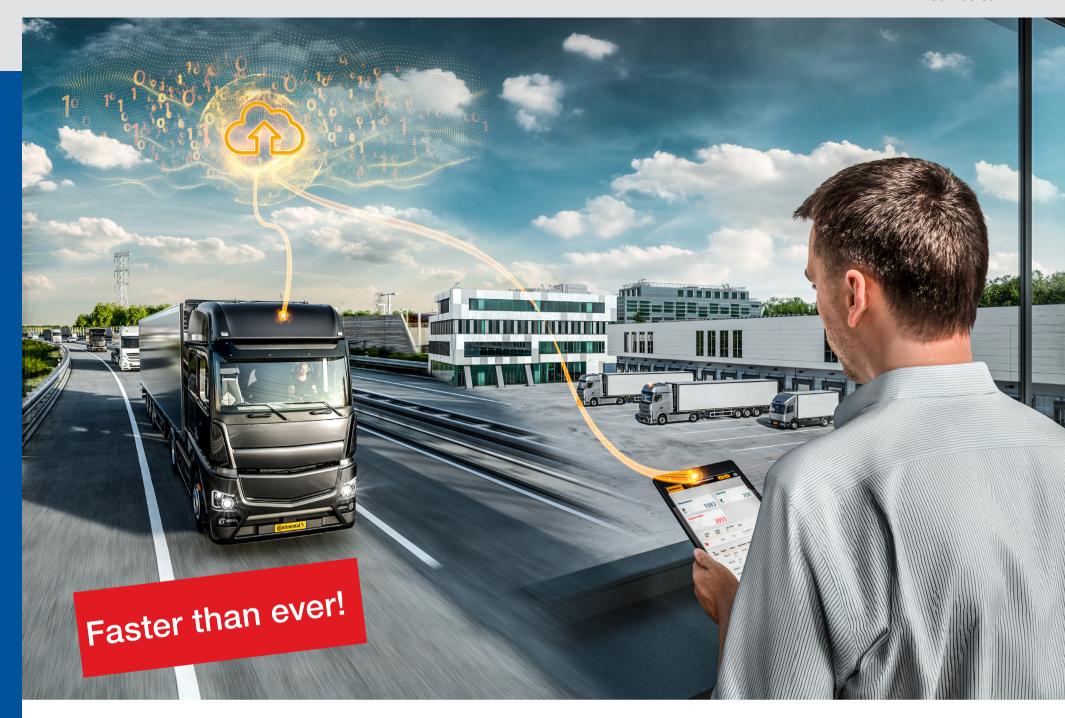

# Data download on the go - secure and limitless!

### Small investment with big impact.

With the new VDO Remote DL 4G in conjunction with the Tachograph Management Download Service, customers can make a remote download of the DTCO tachograph data now via LTE. The data is downloaded flexibly and automatically, independent of time and place from all European countries, without the driver having to intervene. Compliance with the specified download deadlines is therefore no problem, because the wireless transmission of mass storage and driver card data is fully automatic and secure – no matter where your vehicle is currently located.

## How does the data transfer work?

- 1. Start connection via Remote DL 4G (DTCO® to VDO Fleet Tachograph Management Remote Download Service)
- 2. Feedback on company card signature
- 3. Secure tachograph data transfer from DTCO® to Remote DL 4G via
- 4. Encrypted data transfer from Remote DL 4G to computer via 2G/LTE
- 5. When you use VDO Fleet, the download of mass memory and driver card data is transferred via a secure connection